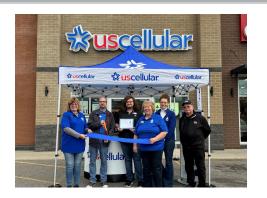

A Ribbon Cutting was held at our newest member, US Cellular in Rib Mountain! They are excited to get to know more individuals in our community and hope you stop in and say hi when you're in the area.