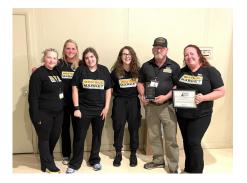

## **Recap of 2024 Chamber Annual Celebration**

We had a wonderful time at our Annual Celebration! Below are our 2024 Businesses of the Year that you voted for! Our Ambassador of the Year was also announced, and that was Molly Lyon (Church Mutual)! We thanked Kurt Rust (Nicolet Bank) and Ryan Martinovici (MAPS) for their time on the Board, and we welcomed Melissa Wrycha (Park City Credit Union), Nancy Stadler (Nicolet Bank), and Trisha Detert (MAPS).

Hometown Business of the Year: Westside Market

Legacy Award: Weinbrenner Shoe Company