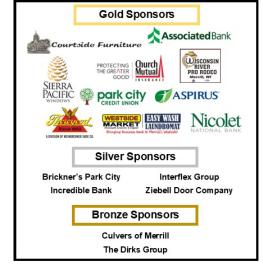

of 2024 Chamber Annual Celebration**

We had a wonderful time at our Annual Celebration! Below are our 2024 Businesses of the Year that you voted for! Our Ambassador of the Year was also announced, and that was Molly Lyon (Church Mutual)! We thanked Kurt Rust (Nicolet Bank) and Ryan Martinovici (MAPS) for their time on the Board, and we welcomed Melissa Wrycha (Park City Credit Union), Nancy Stadler (Nicolet Bank), and Trisha Detert (MAPS).



Large Business of the Year: Les & Jim's Lincoln Lanes



Small Business of the Year: Lincoln County Humane Society



Nonprofit Business of the Year: Merrill Police Association



Midsize Business of the Year: Associated Bank



Hometown Business of the Year: Westside Market



Legacy Award: Weinbrenner Shoe Company

### Thank you to our sponsors!



## Have you seen our new website yet!?

Our new site aims to be more modern and hopefully more user friendly for our community and visitors!! Check us out at <u>merrillchamber.org</u>. Here's a peak at our 'About Merrill' page to help families or individuals make a smooth transition to Merrill, as well as how to get started with a new business. Check it out!





**Register now** to take part in the lighted Christmas parade on December 7th. This is a highspirited community event involving businesses, clubs, schools, church groups, choirs and organizations. The parade has no theme other than all entries must be holiday/Christmas related and be lighted up! The parade is not judged, it has been created for enjoyment purposes and is done in the holiday spirit.

Online Form

Paper Form



###